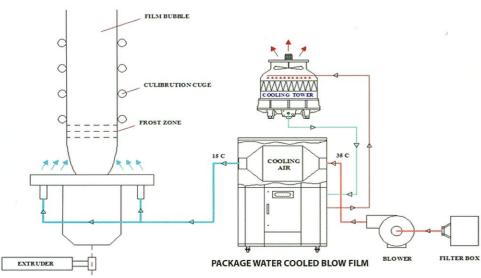

# PACKAGE AIR COOLED BLOW FILM

## **PRODUCTION BENEFITS:**

- -Greatly upgrades shiness ang transparency of plastic bags.
- -Specially designed high air flow and low humidity.
- -Upgrades machine speed and productivity. Increases firm production.
- -Minimizes defeat ratio of production.
- -Maximum stability temperature control.

Controlled by PLC (Programmable Logic Controller)

**BLOW FILM MACHINE** 