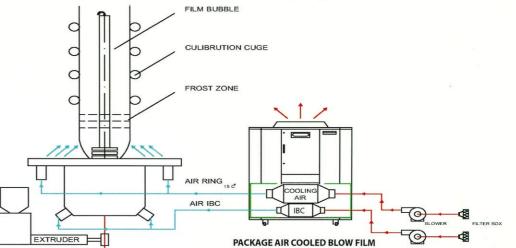

# PACKAGE AIR COOLED BLOW FILM

## **PRODUCTION BENEFITS:**

- -Greatly upgrades shiness ang transparency of plastic bags.
- -Specially designed high air flow and low humidity.
- -Upgrades machine speed and productivity. Increases firm production.
- -Minimizes defeat ratio of production.
- -Maximum stability temperature control.

Controlled by PLC (Programmable Logic Controller)

**BLOW FILM MACHINE** 